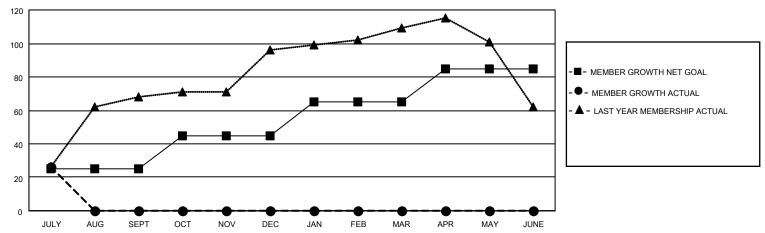

## GOALS AND ACTUAL MEMBERS CUMULATIVE

| DROPPED CLUBS: 0 |   | 5 CLUBS OF 44 ADDED 1 OR MORE | GENDER DISTRIBUTION        |              |     |
|------------------|---|-------------------------------|----------------------------|--------------|-----|
|                  |   | NEW MEMBERS                   | MALE                       | 851 (65.21%) |     |
|                  |   |                               | FEMALE                     | 454 (34.79%) |     |
| DROPPED MEMBERS  |   |                               |                            |              |     |
| DECEASED         | 0 | CLICK HERE FOR CUMULATIVE     | TOTAL FAMILY UNIT MEMBERS  |              | 717 |
| CLUB CANCELLED   | 0 | MEMBERSHIP DATA               | FAMILY MEMBERS PAYING HALF |              |     |
| OTHER            | 9 |                               |                            |              | 407 |
| TOTAL            | 9 |                               |                            |              |     |