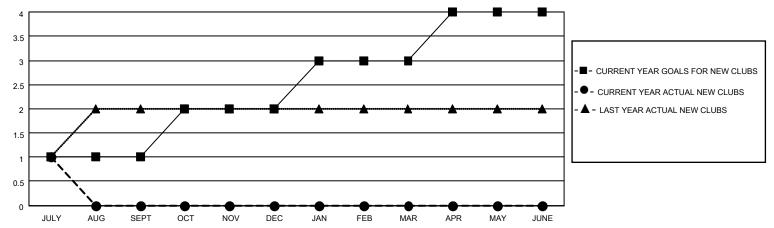

| 1           | 0             | JULY/AUG/SEPT         | 25                    | 37                      | 9                                                  |  |
| OCT/NOV/DEC   | 1             | 0           | 0             | OCT/NOV/DEC           | 20                    | 0                       | 0                                                  |  |
| JAN/FEB/MAR   | 1             | 0           | 0             | JAN/FEB/MAR           | 20                    | 0                       | 0                                                  |  |
| APR/MAY/JUNE  | 1             | 0           | 0             | APR/MAY/JUNE          | 20                    | 0                       | 0                                                  |  |

## GOALS AND ACTUAL NEW CLUBS CUMULATIVE



## GOALS AND ACTUAL MEMBERS CUMULATIVE



| DROPPED CLUBS: 0 |   | 5 CLUBS OF 44 ADDED 1 OR MORE | GENDER DISTRIBUTION        |              |     |
|------------------|---|-------------------------------|----------------------------|--------------|-----|
|                  |   | NEW MEMBERS                   | MALE                       | 851 (65.21%) |     |
|                  |   |                               | FEMALE                     | 454 (34.79%) |     |
| DROPPED MEMBERS  |   |                               |                            |              |     |
| DECEASED         | 0 | CLICK HERE FOR CUMULATIVE     | TOTAL FAMILY UNIT MEMBERS  |              | 717 |
| CLUB CANCELLED   | 0 | MEMBERSHIP DATA               | FAMILY MEMBERS PAYING HALF |              |     |
| OTHER